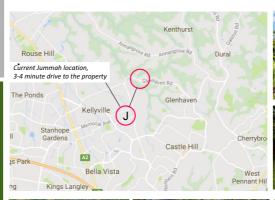

# Volunteers

Work for Allah's sake and become a HDMS Volunteer

Email tareka@hdms.org.au to express your interest

Join the mailing list www.hdms.org.au

Alhamdulillah in April 2017 HDMS has committed to purchasing a Masjid Property centrally located in the Hills District suburb of Glenhaven. (*Castle Hill Area*)

- \* 5 acres (20,000sqm),
- \* Great size for onsite parking and future growth
- \* Centrally located (3-4 min from current Jummah location in Kellyville community centre)
- \* Zoned to allow for a place of worship/ community centre
- \* Purchase price \$3.8mil + stamp duty, 1.3mil already raised over the past few years
- \* 10% deposit paid in April 2017
- \* We need to raise \$2.7mil to complete the purchase InshaAllah
- \* 6 months settlement